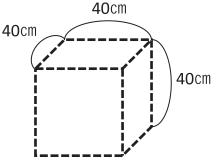

### 作品制作のルール

- お子さまご本人が制作した作品とし、保護者の方のお手伝いは 最小限にとどめてください。
- 2 材料は、ご家庭にある廃品を用いてください。
- ③ ほかの展覧会等(学校内の展覧会を除く)に出品した作品は
   応募できません。
- ④ サイズは、たて・よこ・高さがそれぞれ
   40センチメートル以内に収まるように
   制作してください。(右図参照)

※ルールが守られていないときは審査対象外となることが ありますので、よく読んでルールに沿って応募してください。