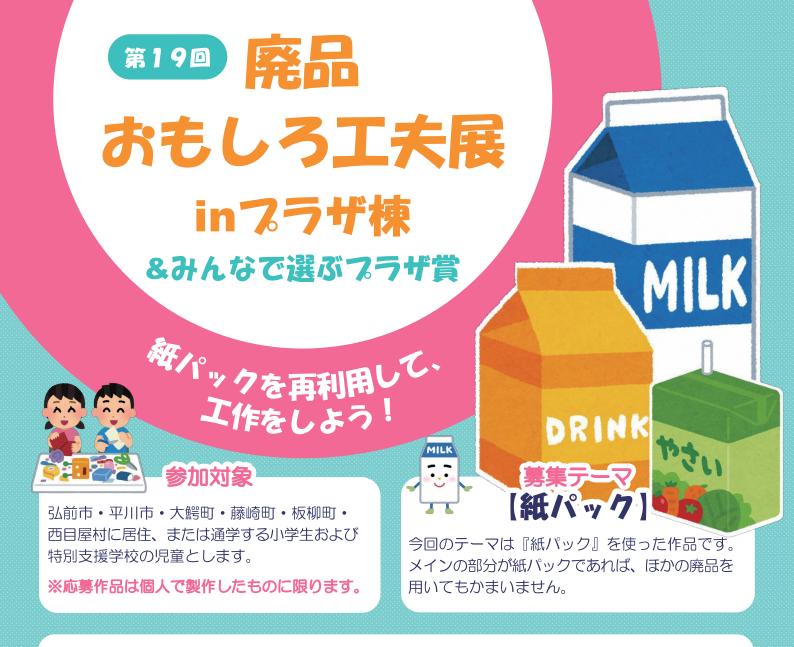

## 各賞と表彰式

★ 審査員による特別賞や一般投票による努力賞・プラザ賞を選びます。
特別賞と努力賞・プラザ賞合わせて30点程度を予定しています。

#### ★ 受賞者は表彰式で表彰します。

受賞者の方には事前にお知らせします。 また、特別賞と努力賞・プラザ賞受賞作品は、次回の廃品 おもしろ工夫展までの期間プラザ棟館内に作品を展示します。

★ 参加者全員に参加賞を差し上げます。